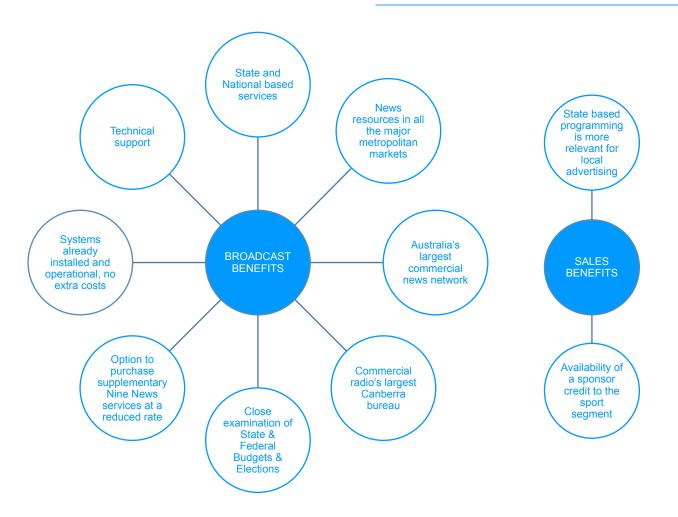

## MONDAY TO SUNDAY 24/7

State News Western Australia combined with our National services is available 24/7, subject to 6PR sport (AFL) commitments.

It is part of commercial radio's market leading network for news with access to Australia and the world's best news resources.